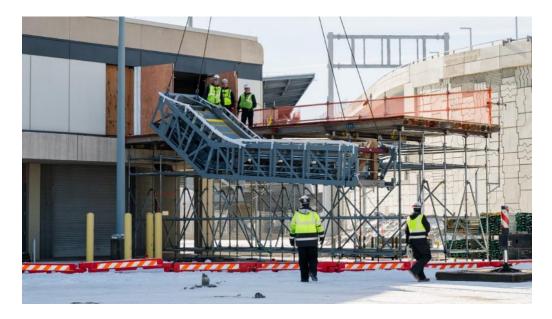

## Did You Ever Wonder? - January 27, 2025

How exactly do our new escalators that have been staged outside of Concourse D make it into the building in order to be installed in the new airport core? Ingenuity of course!

Workers cut a piece of the wall out of the end of Concourse D and used a small crane to lift the escalator pieces into the Concourse where they will be kept in a holding area then brought to the core (don't worry, we will capture that feat as well), for installment in the next couple of weeks.